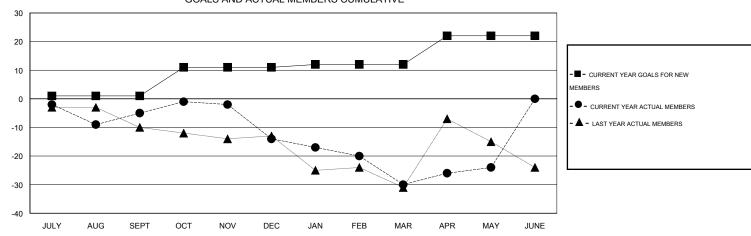

# GOALS AND ACTUAL MEMBERS CUMULATIVE

| DROPPED CLUBS: 1  |    | 19 CLUBS OF 35 ADDED 1 OR MORE<br>NEW MEMBERS | GENDER DISTRIBUTION  |              |     |
|-------------------|----|-----------------------------------------------|----------------------|--------------|-----|
|                   |    |                                               | MALE                 | 479 (66.16%) |     |
|                   |    |                                               | FEMALE               | 245 (33.84%) |     |
| DROPPED MEMBERS   |    |                                               |                      |              |     |
| DECEASED          | 13 | CHOK HERE FOR HEALTH                          |                      |              |     |
| CLUB CANCELLED 15 |    | CLICK HERE FOR HEALTH ASSESSMENT DATA         | FAMILY UNIT MEMBERS  |              | 167 |
| OTHER             | 57 |                                               | HEAD OF HOUSEHOLD    |              | 79  |
| TOTAL             | 85 |                                               | NON-HEAD OF HOUSEHOL | 88           |     |